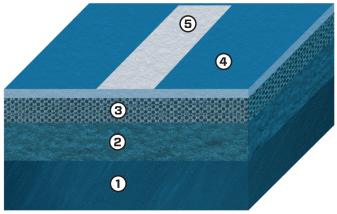

### X-Section

- 1) Post Tension Concrete or Asphalt Base
- 2 Attached Urethane Cushion
- 3 TitanTrax Shield
- 4 Flexible Color Finish
- 5 Game Lines