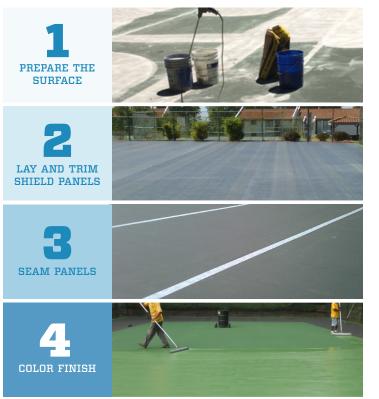

## STRONGER. BETTER. WORKS HARDER. GOES FARTHER.

The TitanTrax Shield<sup>®</sup> forms a long term cover over your court to fix the cracks & to make sure that new cracks do not appear.

The TitanTrax Shield<sup>®</sup> is cost effective and better than any other crack repair method for a long term life cycle.

5 Year Warranty • Quick Renovation Economical • Moisture Barrier • No Dead Spots • Long Term • Protective Shield