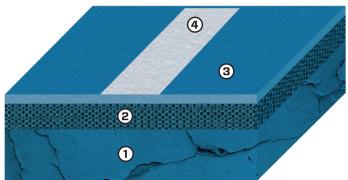

## X-Section

Repaired Asphalt/Concrete
TitanTrax Shield

③ Color Finish④ Game Lines