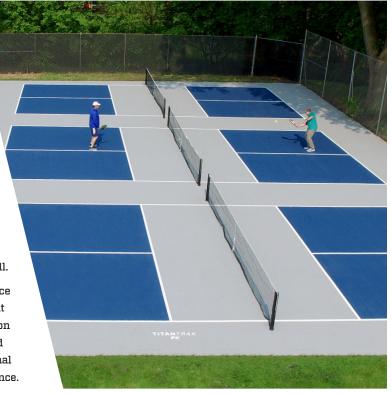

## QUICKER. STRONGER. BETTER.

TitanTrax PK® is the surface you're looking for in pickleball with the best play in all climates & temperatures.

The fast-paced game of pickleball is growing in popularity and requires a quick responding playing surface like TitanTrax PK®.

NGI Sports' patent pending TitanTrax PK® playing surface is the only pickleball surface system designed specifically for the sport of pickleball. The TitanTrax PK® surface provides the perfect ball response and surface action for all players. Many athletic playing surfaces are designed to be shock absorbent and cushioned for an inflated ball such as a basketball, while the TitanTrax PK® system delivers the ball bounce and consistency of play specifically for a 40 hole tested and tournament approved plastic pickleball.

TitanTrax PK® is an Overlay Renovation Technology (ORT) surface that can be installed over existing asphalt or concrete courts or it can be installed as new construction. It is preferred for conversion of existing basketball and tennis courts to pickleball, and is used for all weather play. TitanTrax PK® meets USAPA and International Federation of Pickleball (IFP) requirements for surface performance.