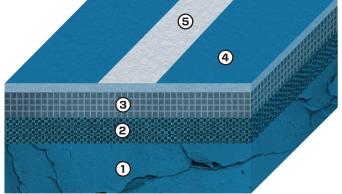

## X-Section

- 1 Repaired Asphalt/ Concrete
- ② TitanTrax Shield
- TitanTrax Grid with Cement Mix
- (4) Color Finish
- **5** Game Lines