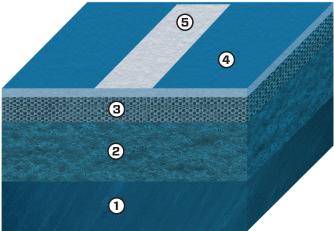

### X-Section

 Post Tension Concrete or Asphalt Base
Attached Cushioned Urethane

| 3 TitanTrax Shield      |
|-------------------------|
| 4 Flexible Color Finish |
| (5) Game Lines          |