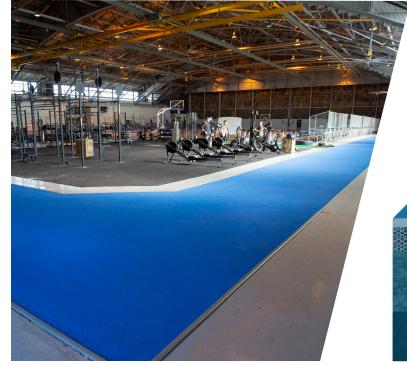

#### TitanTrax Air<sup>®</sup> delivers a multi-sport application for a variety of indoor and outdoor venues.

A crucial piece of TitanTrax Air®'s design is the platform cushioning. AIR provides unparalleled rebound and force reduction for the athlete providing top levels of performance and comfort. TitanTrax Air®'s optional surface finishes allow the owner to choose what perfectly suits their facility requirements. Some of these finishes include poured urethane, granulated rubber topped urethane or flexible acrylic finishes that guarantee uncompromising performance. Air also allows the ability to use different finishes within the same facility. This makes transitioning from a basketball/volleyball floor area to a surrounding running track or weight room area simple. We offer applications for post tension concrete tennis courts, rooftop sports areas, indoor/outdoor running tracks, and multi-use gyms for volleyball, tennis, basketball and badminton. There are endless customization opportunities.

Multi-Sport applications • Easy Installation • Urethane & acrylic surface finishes • Exclusive warranty Bio-mechanically Superior • Indoors/Outdoors/Rooftops