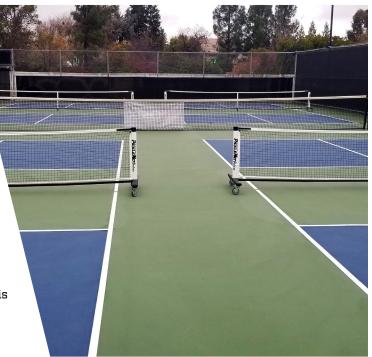

#### TitanTrax Air<sup>®</sup> delivers a multi-sport application for a variety of indoor and outdoor venues.

A crucial piece of TitanTrax Air®'s design is the platform cushioning. AIR provides unparalleled rebound and force reduction for the athlete providing top levels of performance and comfort. TitanTrax Air®'s optional surface finishes allow the owner to choose what perfectly suits their facility requirements. Some of these finishes include poured urethane, granulated rubber topped urethane or flexible acrylic finishes that guarantee uncompromising performance. Air also allows the ability to use different finishes within the same facility. This makes transitioning from a basketball/volleyball floor area to a surrounding running track or weight room area simple. We offer applications for post tension concrete tennis courts, rooftop sports areas, indoor/outdoor running tracks, and multi-use gyms for volleyball, tennis, basketball and badminton. There are endless customization opportunities.

Multi-Sport applications • Easy Installation • Urethane & acrylic surface finishes • Exclusive warranty Bio-mechanically Superior • Indoors/Outdoors/Rooftops