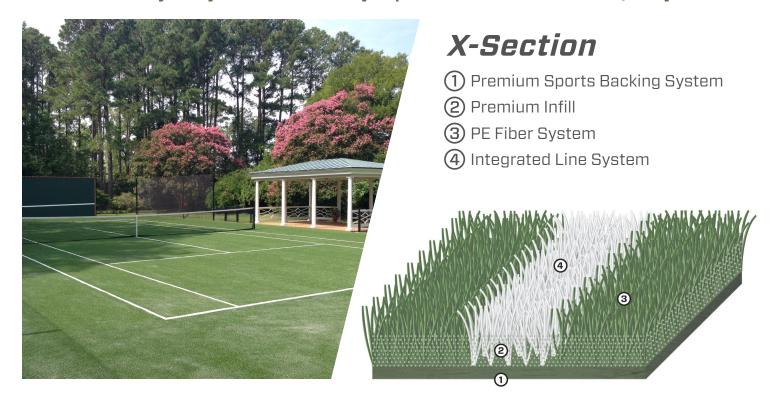

ProCourt® is a part of NGI's grass surfacing system, which provides all of the benefits of a natural grass tennis court without a rigorous maintenance schedule. The artificial tufts are constructed of premium polyethylene fibers interwoven into a dimensionally and thermally stable backing with a urethane coating. Our one-of-a-kind Sportline System® for integrated court lines allows for minimal stress on seams. The compilation of these components provides the end user with a long term, quality tennis playing surface. ProCourt® is the best combination of stronger turf and quality infill.