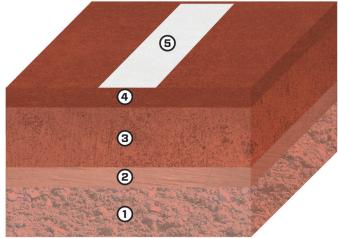

## X-Section

(1) Crushed Rock Base (2) Dimensionally Stable Backing (5) Clay Court Tapes (3) Fibers, Infill & PolySeal Resin

(4) Clay Sliding Layer