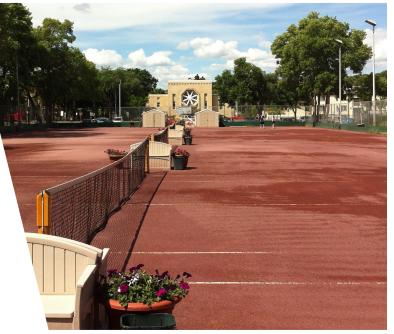

#### Looking for a real clay court, without the maintenance headaches?

#### **ProClay®** is an innovative surface developed for year-round play outdoors or indoor use.

It plays like clay because it is clay.

ProClay<sup>®</sup> is a patented, natural playing surface constructed with the finest clay (blended fast dry) that is installed over a cushioned sub-structure (stabilized infill stratum base of synthetic resin and polyolefin). This unique technology and superior design allows for perfect clay court play winter, spring, summer and fall. Even in excess rainfall, this court will allow rain to drain away while the base retains the necessary reservoir of moisture. ProClay® is as excellent for new construction as it is for converting existing asphalt, concrete and fast dry courts.