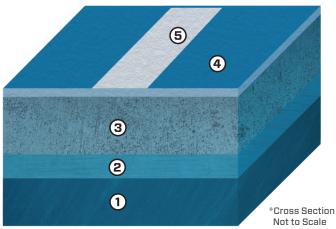

## ProBounce<sup>®</sup> is stronger and better than...

- Hard post tension concrete
- Costly new construction
- Crack-filling & repainting
- An asphalt overlay
- Tearing up the surrounding landscape

Our Patented ProBounce® Technology is a long term solution for the tennis court you have always dreamed of. A monolithic pavement, cushioned overlay, ProBounce® bridges large structural cracks. The surface 'floats' on top of existing crushed stone, asphalt, or concrete. A flexible but stationary pavement for a remarkable look and remarkable play. From surface to resurface, we bring the right fit for every project.

## X-Section

- ① Crushed Rock, Post Tension Concrete or Asphalt Base
- 2 Moisture-Proof Stable Backing
- 3 Synthetic Fibers and Infill with Polyseal Binder