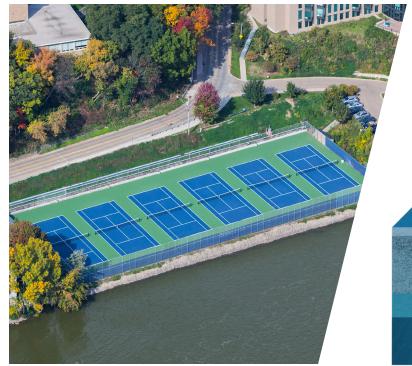

## ProBounce<sup>®</sup> is stronger and better than...

- Hard post tension concrete
- Costly new construction
- Crack-filling & repainting
- An asphalt overlay
- Tearing up the surrounding landscape

Our Patented ProBounce® Technology is a long term solution for the tennis court you have always dreamed of. A monolithic pavement, cushioned overlay, ProBounce® bridges large structural cracks. The surface 'floats' on top of existing crushed stone, asphalt, or concrete. A flexible but stationary pavement for a remarkable look and remarkable play. From surface to resurface, we bring the right fit for every project.

## Patented technology • Prevents cracking • Long warranty • Clay like cushioning Quick install • Indoor & outdoor • Eco-friendly