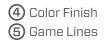

## X-Section

- ① Crushed Rock, Post Tension Concrete or Asphalt Base
- 2 Moisture-Proof Stable Backing
- 3 Synthetic Fibers and Infill with Polyseal Binder