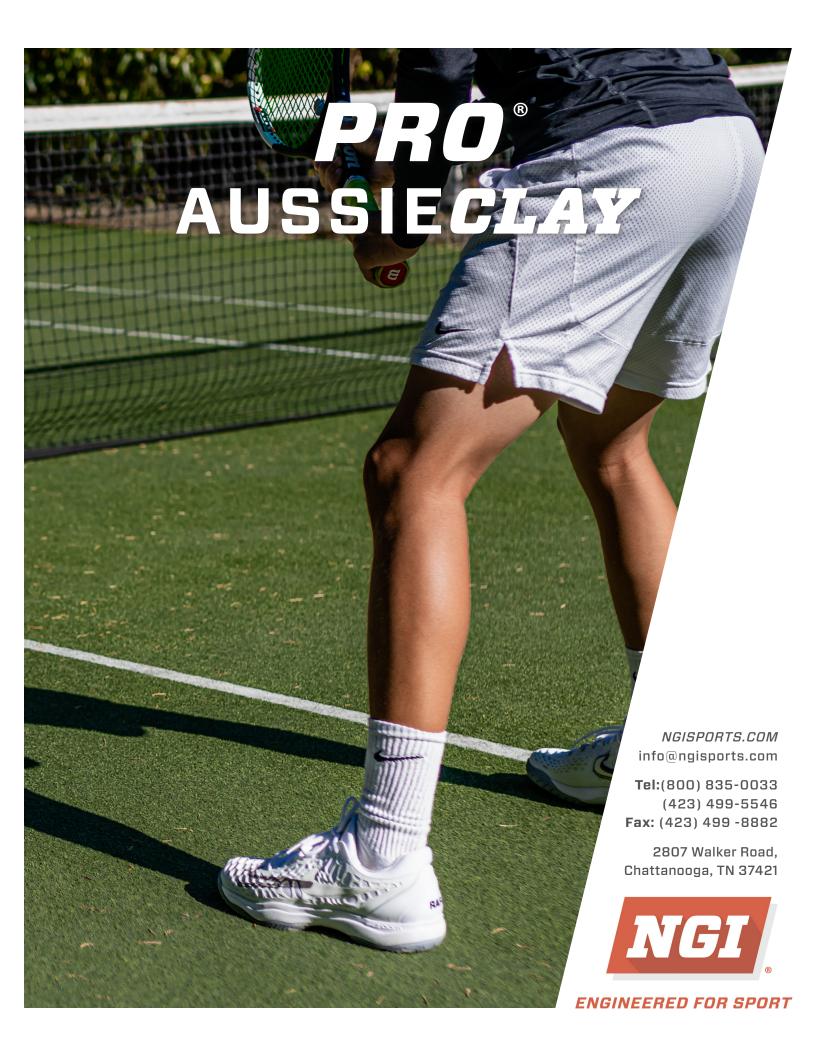

## CLAY PLAY ENGINEERED.

Sliding is possible, the bounce is high and the speed is slow. Pro AussieClay® is engineered to perform better in all conditions, and go farther than other applications.

Pro AussieClay® is created to provide the sport of tennis with a high performance, cost effective, low maintenance synthetic court surface with play similar to a clay court. Many climates have severe water restrictions and are extremely hard on clay. At times the maintenance budgets of many clubs just can't keep up with clay's heavy demands. Pro AussieClay® easily converts an all-weather existing court to a clay court. This surface is similar to a clay court on which sliding is possible, the bounce is high and the play is slow. Pro AussieClay® is ideal for a club owner, as the level of performance is high and the maintenance is low.

Pro AussieClay® is engineered to resurface old hard courts, rebuild old clay courts, and new construction on a crushed rock base. It has a half inch depth of comfortable synthetic fibers with natural "Rubico Green" or "French Red" in-fill. It us a waterless clay like surface that needs only a light grooming between play. Pro AussieClay® is the perfect playing surface for the indoor or outdoor court where maintenance costs are an issue.

Low maintenance • Waterless • Quick & easy installation • Installs over any base "Green" construction • Excellent foot release • Painless comfortable play