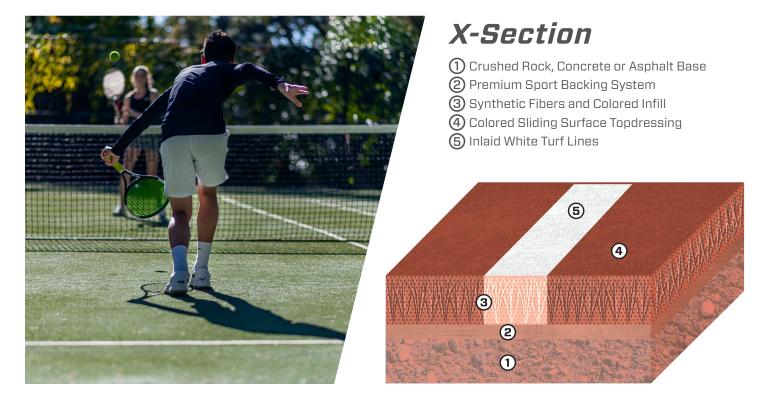

Pro AussieClay® is engineered to resurface old hard courts, rebuild old clay courts, and new construction on a crushed rock base. It has a half inch depth of comfortable synthetic fibers with natural "Rubico Green" or "French Red" in-fill. It us a waterless clay like surface that needs only a light grooming between play. Pro AussieClay® is the perfect playing surface for the indoor or outdoor court where maintenance costs are an issue.