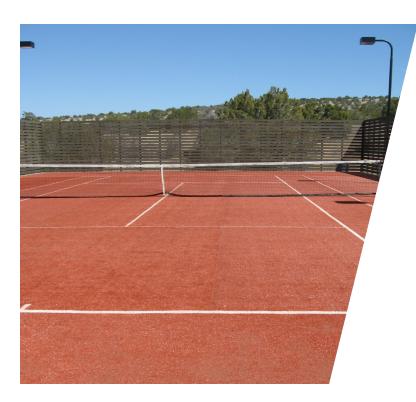

## Tennis Player's Dream Come True...

The world's only true dual-cushioned court system, ProAdvantage® is constructed with a fixed, eco-friendly urethane cushion base layer, a PE fiber system and an optional special blended color aggregate. The dualcushioning aspect assists in reducing body stress and impact, making ProAdvantage® ideal for HOAs, residential communities, and mature players looking to extend their game.

As a truly dynamic and unique surface, high praise for its cushioned benefits are heard throughout tennis communities worldwide.

Bio-Mechanically Superior • World Class Traction Quiet and Comfortable Play Eco Friendly • Eliminates cracking, peeling, & spalling • Easy Installation • Low Maintenance