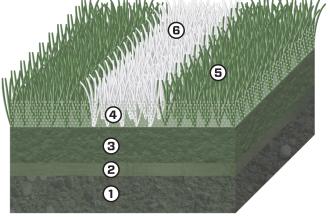

## X-Section

- (1) Crushed Rock, Concrete (4) Premium Infill or Asphalt Base
- (2) Premium Sport Backing System
- (3) Attached Urethane Cushion
- (optional colors)
- (5) PE Fiber System
- (6) Integrated Line System