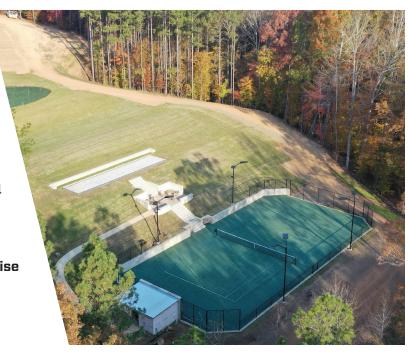

## Tennis Player's Dream Come True...

The world's only true dual-cushioned court system, ProAdvantage® is constructed with a fixed, eco-friendly urethane cushion base layer, a PE fiber system and an optional special blended color aggregate. The dualcushioning aspect assists in reducing body stress and impact, making ProAdvantage® ideal for HOAs, residential communities, and mature players looking to extend their game.

As a truly dynamic and unique surface, high praise for its cushioned benefits are heard throughout tennis communities worldwide.

Bio-Mechanically Superior • World Class Traction Quiet and Comfortable Play Eco Friendly • Eliminates cracking, peeling, & spalling • Easy Installation • Low Maintenance