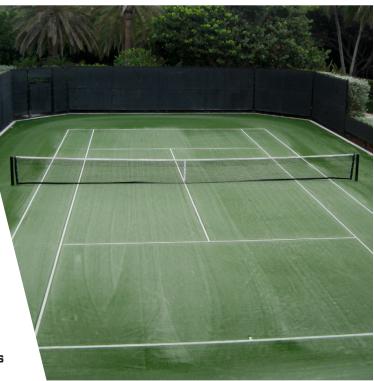

## A champion's choice for comfortable grass court play.

A cushion court surface that bears the name of its designer, former world champion Jack Kramer. ProKramer® is designed to provide balanced playing qualities throughout the entire court, with shorter, denser fibers for true grass-like ball response and excellent traction in a low-slide surface. It also provides highly visible lines due to the specialized sportline system for lining the court. ProKramer® has many refined properties, winning the hearts of players and owners alike. The surface is enjoyed by some of the finest tennis players, such as well known tennis teacher Vic Braden who stated, "The courts are a great surface for all players. It looks great, the ball bounce is good, and it's easier on players."

ProKramer<sup>®</sup> provides the soft feel and play of a grass court while allowing great traction and pace of play.