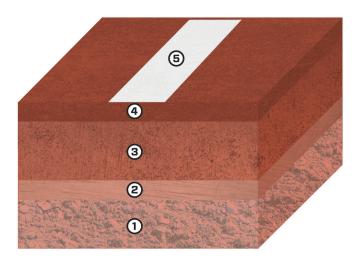

# X-Section

- (1) Crushed Rock Base
- 2 Dimensionally Stable Backing
- 3 Fibers, Infill & PolySeal Resin
- (4) Clay Sliding Layer
- (5) Clay Court Tapes

ProClay® is a patented, natural playing surface constructed with the finest clay that is installed over a cushioned sub-structure.