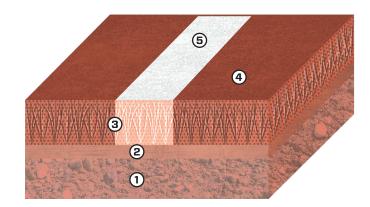

## X-Section

- (1) Crushed Rock, Concrete or Asphalt Base
- (2) Premium Sport Backing System
- (3) Synthetic Fibers and Colored Infill
- (4) Colored Sliding Surface Topdressing
- (5) Inlaid White Turf Lines