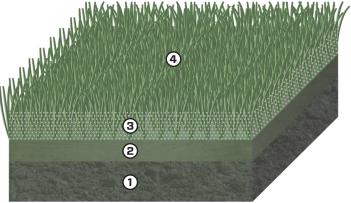

### X-Section

- 1 Crushed Rock, Concrete or Asphalt Base
- (2) Energy Drop Attached Pad
- (3) Premium Infill
- (4) PE Sport Fiber System