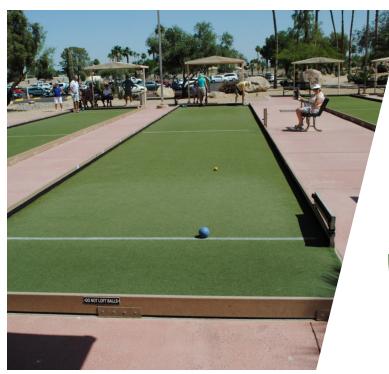

# *NOVABOCCE*\* **RAFFA**

### HARDER, HIGHER, FASTER TURF COURT PLAY

Raffa is a multi-colored green nylon, nondirectional durable turf surface. The Raffa surface is a rugged low maintenance turf. This surface is made to be either glued to a concrete or asphalt base, but also can be laid over a rock base by installing the TTraxPad first. The Raffa surface may be top-dressed with 2 lbs / F2 of Rubico In-fill. Pricing includes Turf, available in 12 & 15' widths.