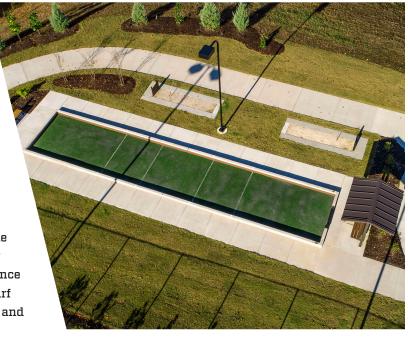

# NOVABOCCE® CLASSICO

#### WORLD CLASS SURFACES

A classic padded, synthetic turf Bocce
Court, with excellent roll & drainage. This
surface is easily installed anywhere over any
base. Classico is quick draining and virtually
maintenance free. It is available in colors of
Tuscan Terra Cotta, Aqua Grigio and Venetian
Verde. Pricing includes turf with special shock
absorbing backing constructed in 12' widths &
custom lengths.

#### Make it "Perfecto"

The Classico is made "perfecto" with special Rubico color top-dressing. The top-dressing is filtered between the turf blades and covers the surface for the perfect look and play of a natural oyster shell or clay court, only better. This surface requires no maintenance except surface brushing. Perfecto pricing includes turf with special backing in 12' widths & custom lengths and includes Rubico Top-dressing.