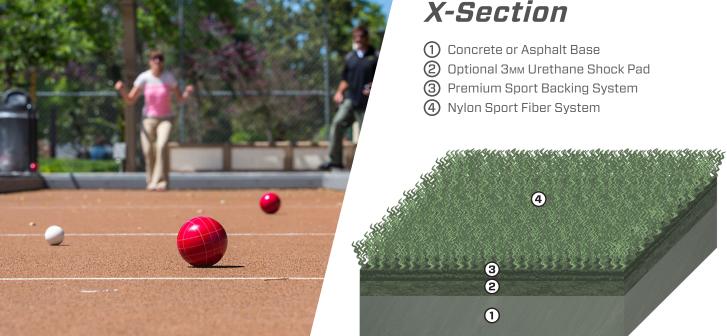

## X-Section

### HARDER, HIGHER, FASTER TURF COURT PLAY

Raffa is a multi-colored green nylon, nondirectional durable turf surface. The Raffa surface is a rugged low maintenance turf. This surface is made to be either glued to a concrete or asphalt base, but also can be laid over a rock base by installing the TTraxPad first. The Raffa surface may be top-dressed with 2 lbs / F2 of Rubico In-fill. Pricing includes Turf, available in 12 & 15' widths.