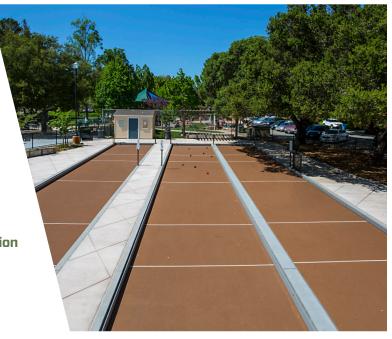

# NOVABOCCE® CLASSICO

#### WORLD CLASS SURFACES

A classic padded, synthetic turf Bocce
Court, with excellent roll & drainage. This
surface is easily installed anywhere over any
base. Classico is quick draining and virtually
maintenance free. It is available in colors of
Tuscan Terra Cotta, Aqua Grigio and Venetian
Verde. Pricing includes turf with special shock
absorbing backing constructed in 12' widths &
custom lengths.

#### Make it "Perfecto"

The Classico is made "perfecto" with special Rubico color top-dressing. The top-dressing is filtered between the turf blades and covers the surface for the perfect look and play of a natural oyster shell or clay court, only better. This surface requires no maintenance except surface brushing. Perfecto pricing includes turf with special backing in 12' widths & custom lengths and includes Rubico Top-dressing.