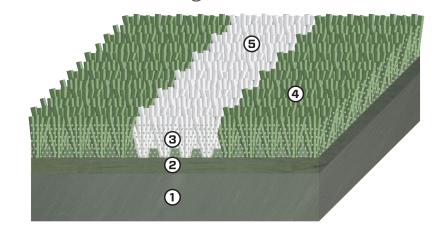

## **PRO**<sup>®</sup> **KRAMER**

**CUSTOM COLORS • TWO-TONE CONSTRUCTION** 

(1) Concrete or Asphalt Base

(2) Premium Sport Backing System

(3) Premium Infill

(4) PE Fiber System (5) Integrated Line Svstem