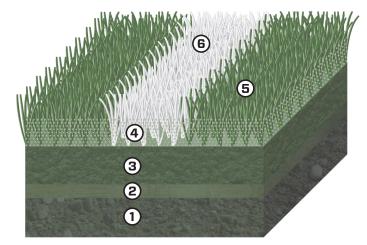

## X-Section

① Crushed Rock, Concrete or Asphalt Base

- (2) Premium Sport . Backing System
- (3) Attached Urethane

(4) Premium Infill ontional colors)

(5) PE Fiber System

6) Integrated Line Svstem